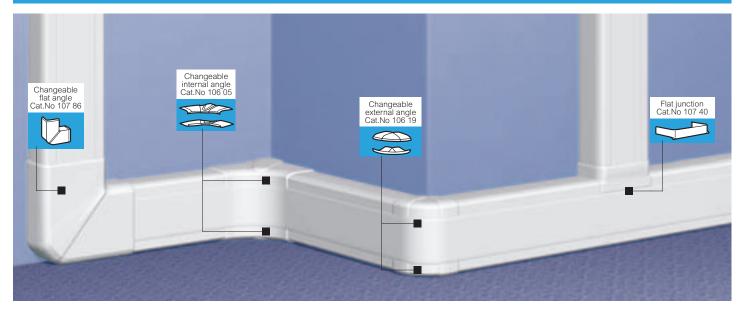

Installation accessories (p. 724)

|    |        | Angles and end cap                                                                                                                 |
|----|--------|------------------------------------------------------------------------------------------------------------------------------------|
|    |        | Internal and external angles Include the 2 components for the top and bottom of the trunking on which the flexible cover is fitted |
| 10 | 106 05 | Changeable internal angle, from 85° to 95° for 50 x 105 mm trunkings                                                               |
| 10 | 106 19 | Changeable external angle, from 60° to 120° for 50 x 105 mm trunkings                                                              |
| 10 | 107 86 | Flat angle 90° flat angle                                                                                                          |
| 20 | 107 00 | End cap  Left or right end cap                                                                                                     |