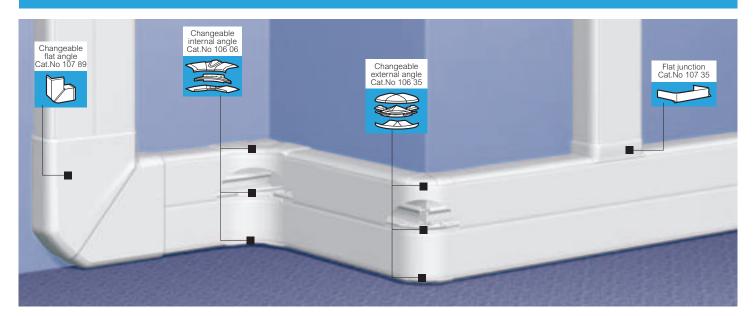

## Internal and external angles Include the 3 components making the angle (parts for the top and bottom and the partition junction) on which the flexible cover is fitted 5 106 06 Changeable internal angle, from 85° to 95° for 50 x 150 and 50 x 195 mm trunkings Changeable external angle, from 60° to 120° for 50 x 150 and 50 x 195 mm trunkings Flat angle 90° flat angle