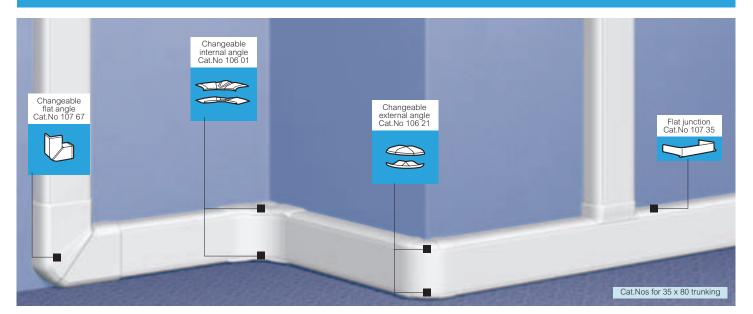

| Pack | Cat.Nos | Angles and end caps (continued)                                                                                                                                                |
|------|---------|--------------------------------------------------------------------------------------------------------------------------------------------------------------------------------|
| 10   | 107 67  | Flat angle 90° flat angle                                                                                                                                                      |
| 10   | 107 22  | End cap  Left or right end cap                                                                                                                                                 |
|      |         | Junctions                                                                                                                                                                      |
| 5    | 107 35  | Flat junction For tap-off to an 80 mm wide branch                                                                                                                              |
| 5    | 107 63  | Angled junction  For tap-off in an internal angle to 35 x 80, 35 x 105, 50 x 80 or 50 x 105 mn for trunking Cat.No 104 12  Used with an internal angle Cat.No 106 01 or 106 02 |
|      |         | Accessories                                                                                                                                                                    |
| 50   | 106 81  | Clip                                                                                                                                                                           |
| 100  | 308 81  | Base for clamp for trunking Cat.No 104 12                                                                                                                                      |

## Angles and end caps Internal and external angles

Include the 2 components for the top and bottom of the trunking on which the flexible cover is fitted

106 01 10 106 02 10 106 21 10

106 22

Changeable internal angle, from 85° to 95° for 35 x 80 and 35 x 105 mm trunking trunking
Changeable external angle, from 85° to 95° for 50 x 80/50 x 105/50 x 150 and 50 x 195 mm trunkings
Changeable external angle, from 60° to 120° for 35 x 80 and 35 x 105 mm trunking
Changeable external angle, 50 x 105 from 60° to 120° for 50 x 80/50 x 150/ and 50 x 195 mm trunkings