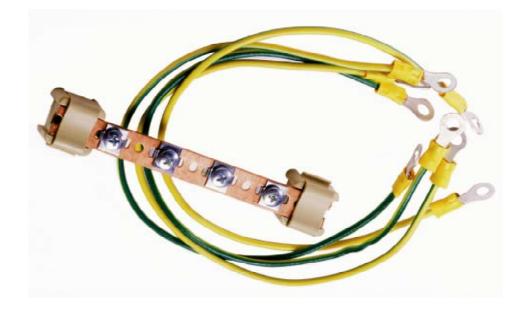

## **Grounding Kit**

## FEATURES

6ea. Copper cable – earthing leads Potential equalization busbar for earth continuity system Easy to connect, wring

| Grounding Kit |                                                     |                          |  |  |
|---------------|-----------------------------------------------------|--------------------------|--|--|
| Order No      | Product Definition                                  | Dimensions<br>(wxdxh) mm |  |  |
| M44 PEB01     | Grounding kit 6ea.earthing leads +<br>copper busbar | -                        |  |  |