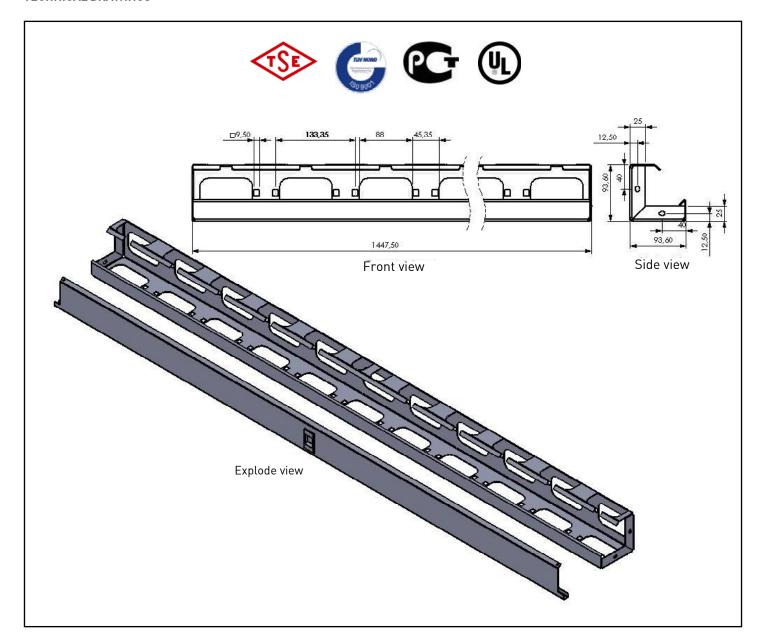

| 36U Vertical cable management panel with cover 800x800 and 800x1000 Universalline jumbo |                                                      |            |  |  |
|-----------------------------------------------------------------------------------------|------------------------------------------------------|------------|--|--|
| Order No                                                                                | Order No Product Definition                          |            |  |  |
| M44ORG36                                                                                | 36U Vertical cable management panel left/right=1 set | 94x94x1620 |  |  |

| Shipping Data |          |                                          |                    |                      |  |
|---------------|----------|------------------------------------------|--------------------|----------------------|--|
| Order No      | Quantity | Shipping Dimension<br>(palette)<br>WxHxD | Net Weight<br>(kg) | Gross Weight<br>(kg) |  |
| M44ORG36      | 1        | 1,700x180x150                            | 11,500             | 12,840               |  |