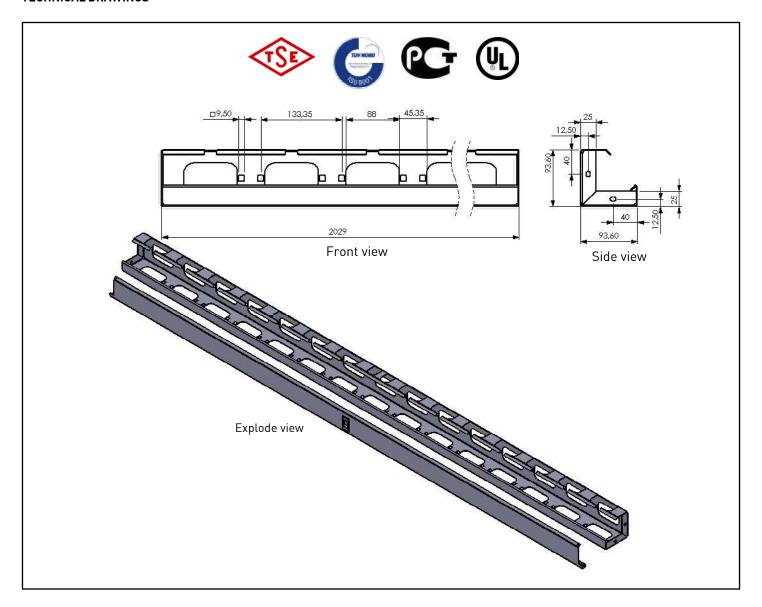

| 44U Vertical cable management panel with cover 800x800 and 800x1000 Universalline jumbo |                                                   |  |  |  |  |
|-----------------------------------------------------------------------------------------|---------------------------------------------------|--|--|--|--|
| Order No                                                                                | Order No Product Definition Dimensions (wxdxh) mm |  |  |  |  |
| M44ORG44                                                                                | 94x94x2029                                        |  |  |  |  |