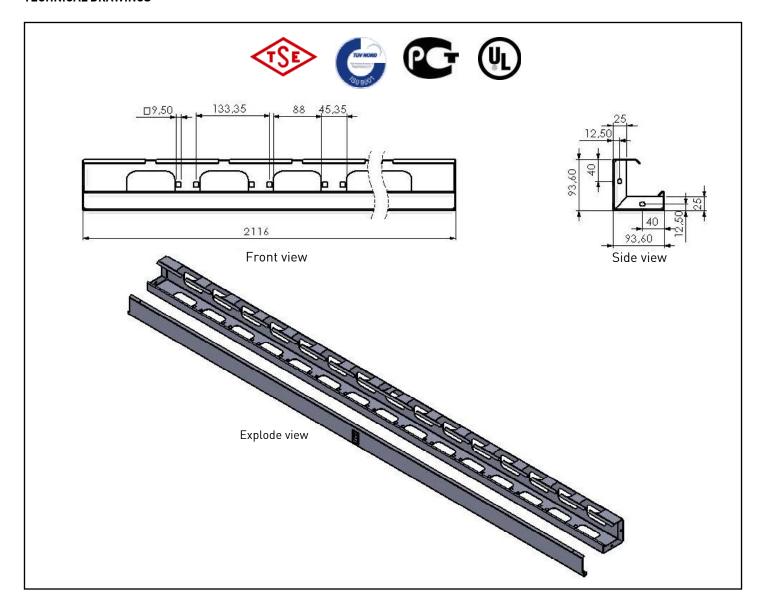

| 47U Vertical cable management panel with cover 800x800 and 800x1000 Universalline jumbo |                                                   |  |  |  |
|-----------------------------------------------------------------------------------------|---------------------------------------------------|--|--|--|
| Order No                                                                                | Order No Product Definition Dimensions (wxdxh) mm |  |  |  |
| M44ORG47                                                                                | 94x94x2116                                        |  |  |  |