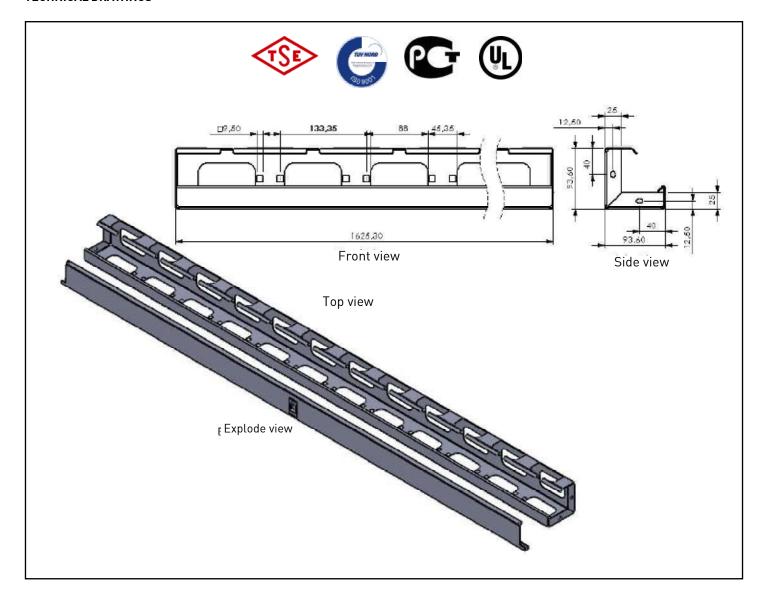

## **TECHNICAL DRAWINGS**

uantity

| 42U Vertical cable management panel with cover 800x800 and<br>800x1000 Universalline jumbo |                                                   |  |  |  |  |
|--------------------------------------------------------------------------------------------|---------------------------------------------------|--|--|--|--|
| Order No                                                                                   | Order No Product Definition Dimensions (wxdxh) mm |  |  |  |  |
| M44ORG42 42U Vertical cable management panel left/right=1 set 94x94x1893                   |                                                   |  |  |  |  |

| Shipping Data |          |                                          |                    |                      |
|---------------|----------|------------------------------------------|--------------------|----------------------|
| Order No      | Quantity | Shipping Dimension<br>(palette)<br>WxHxD | Net Weight<br>(kg) | Gross Weight<br>(kg) |
| M44ORG42      | 1        | 1,970x180x150                            | 13,900             | 15,200               |