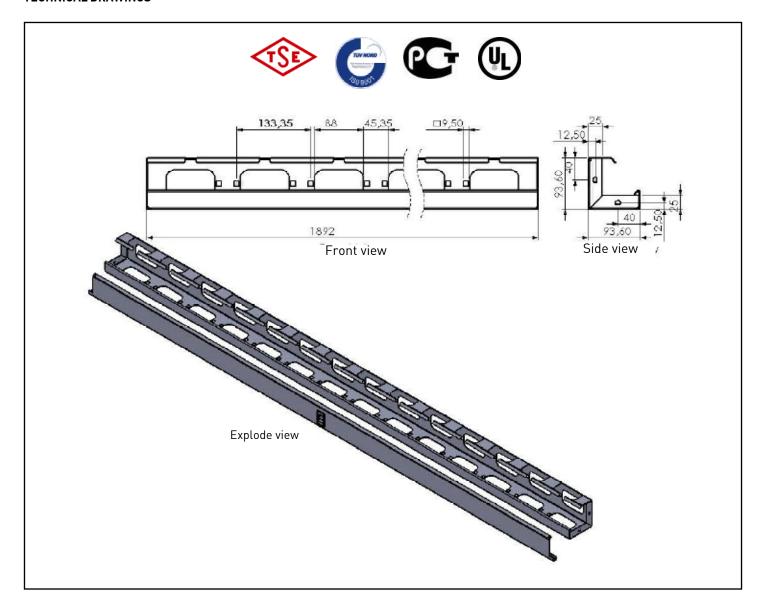

## **TECHNICAL DRAWINGS**

uantity

| 42U Vertical cable management panel with cover 800x800 and<br>800x1000 Universalline jumbo |                                                   |  |  |  |  |
|--------------------------------------------------------------------------------------------|---------------------------------------------------|--|--|--|--|
| Order No                                                                                   | Order No Product Definition Dimensions (wxdxh) mm |  |  |  |  |
| M44ORG42 42U Vertical cable management panel left/right=1 set 94x94x1893                   |                                                   |  |  |  |  |

| 44U Vertical cable management panel with cover 800x800 and 800x1000 Universalline jumbo |                                                   |  |  |  |  |
|-----------------------------------------------------------------------------------------|---------------------------------------------------|--|--|--|--|
| Order No                                                                                | Order No Product Definition Dimensions (wxdxh) mm |  |  |  |  |
| M44ORG44                                                                                | 94x94x2029                                        |  |  |  |  |