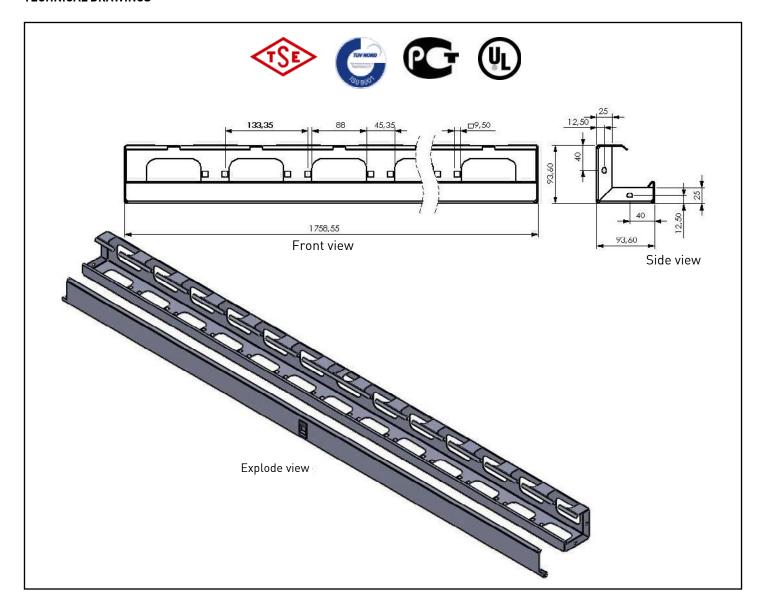

| 44U Vertical cable management panel with cover 800x800 and 800x1000 Universalline jumbo |                                                   |  |  |  |  |
|-----------------------------------------------------------------------------------------|---------------------------------------------------|--|--|--|--|
| Order No                                                                                | Order No Product Definition Dimensions (wxdxh) mm |  |  |  |  |
| M44ORG44                                                                                | 94x94x2029                                        |  |  |  |  |

| Shipping Data |          |                                          |                    |                      |  |
|---------------|----------|------------------------------------------|--------------------|----------------------|--|
| Order No      | Quantity | Shipping Dimension<br>(palette)<br>WxHxD | Net Weight<br>(kg) | Gross Weight<br>(kg) |  |
| M44ORG44      | 1        | 2,240x180x150                            | 14,100             | 15,600               |  |