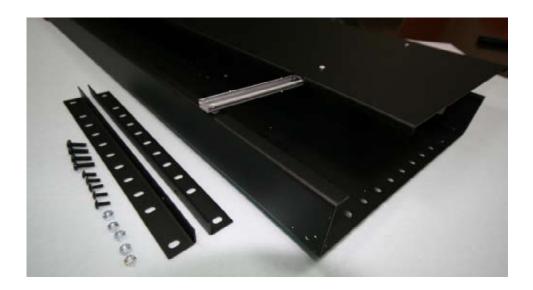

#### **FEATURES**

It is designed to carry large cable bundles through the vertical axis of the cabinet. From top to bottom, it is continuous with the height of cabinet. Bottom edge of the trunking fit into the cabinet bottom cable enlry, top edge of the trunking fil into the cabinet top cable entry. It has holes for cable access for horizantal axis.

Since it has a sliding cover on the trunking, cable bundles are hidden and protected. When it is closed, it looks really matter and provide a propessionallook.

Reduce %50 labour costs

Colour: Ral7035 white or Ral9005 black

Suitable to use with width=800mm. ServerMAX server cabinets. Shipping configuration is single that can be used either in left or right.

| Material Definition and Properties, Thicknesses and Shipment Configuration |        |                                         |                        |  |
|----------------------------------------------------------------------------|--------|-----------------------------------------|------------------------|--|
| Part Definition Material Material definition & properties thickness        |        | Material definition & properties        | Shipment Configuration |  |
| Cable Management Body                                                      | 1,5 mm | DIN EN 10130 - 99 EREGLI DC-01 6112 CRS | 1ea.                   |  |
| Sliding Cover                                                              | 1,5 mm | DIN EN 10130 - 99 EREGLI DC-01 6112 CRS | 1ea.                   |  |