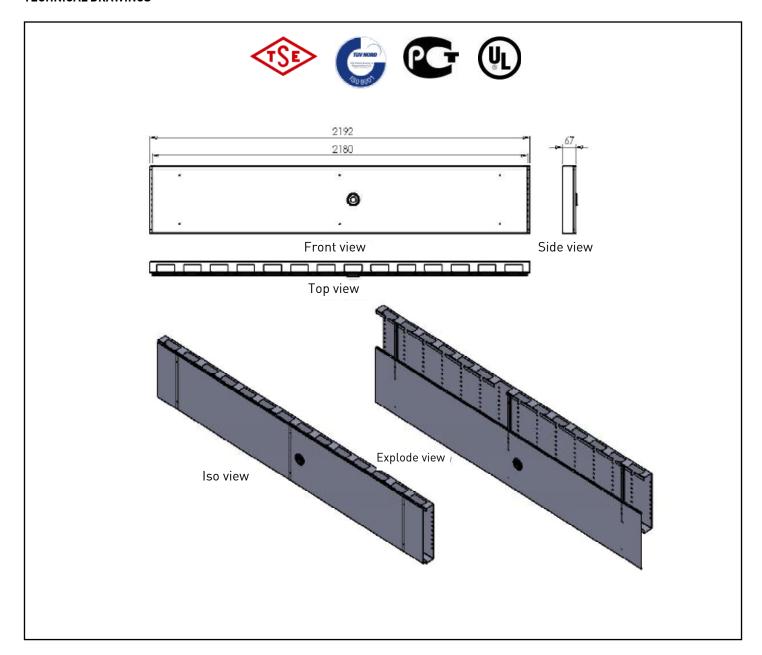

# 47U Vertical cable management channels with sliding cover 800x1000 Servermax

### **TECHNICAL DRAWINGS**

| 47U Vertical cable management channels with sliding cover 800x1000 Servermax |                                                          |                          |  |  |
|------------------------------------------------------------------------------|----------------------------------------------------------|--------------------------|--|--|
| Order No                                                                     | Product Definition                                       | Dimensions<br>(wxdxh) mm |  |  |
| M44TRK47SRV                                                                  | 47U Vertical cable management channel with sliding cover | 70x310x2192              |  |  |

| Shipping Data |          |                                          |                    |                      |  |
|---------------|----------|------------------------------------------|--------------------|----------------------|--|
| Order No      | Quantity | Shipping Dimension<br>(palette)<br>WxHxD | Net Weight<br>(kg) | Gross Weight<br>(kg) |  |
| M44TRK47SRV V | 1        | 2,200x420x80                             | 18,700             | 20,700               |  |