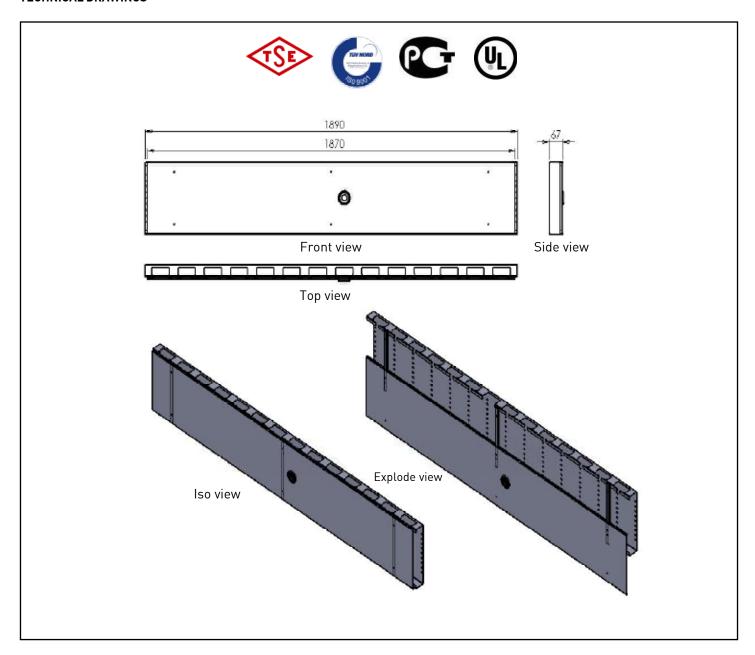

# 42U Vertical cable management channels with sliding cover 800x1000 Servermax

### **TECHNICAL DRAWINGS**

| 42U Vertical cable management channels with sliding cover 800x1000 Servermax |                                                          |                          |  |  |
|------------------------------------------------------------------------------|----------------------------------------------------------|--------------------------|--|--|
| Order No                                                                     | Product Definition                                       | Dimensions<br>(wxdxh) mm |  |  |
| M44TRK42SRV                                                                  | 42U Vertical cable management channel with sliding cover | 70x310x1890              |  |  |

| Shipping Data |          |                                          |                    |                      |
|---------------|----------|------------------------------------------|--------------------|----------------------|
| Order No      | Quantity | Shipping Dimension<br>(palette)<br>WxHxD | Net Weight<br>(kg) | Gross Weight<br>(kg) |
| M44TRK42SRV   | 1        | 2,065x420x80                             | 16,000             | 18,800               |