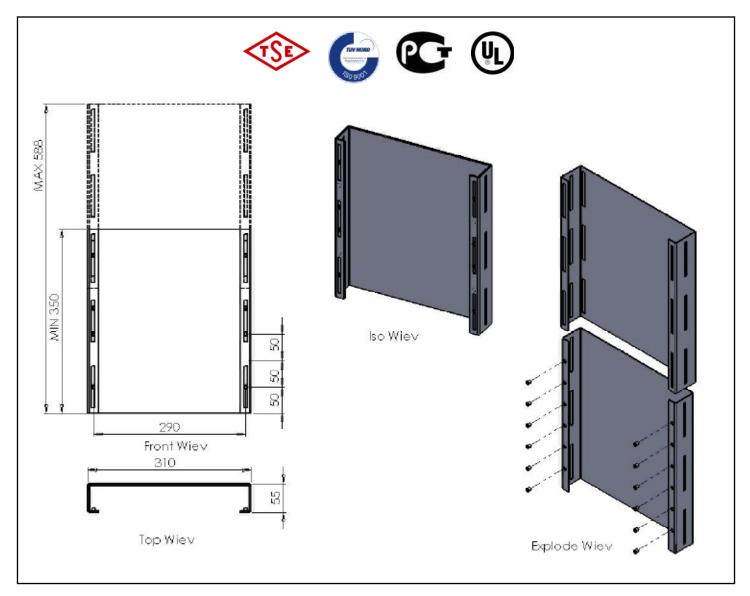

## Telescopic cable entry unit

## **TECHNICAL DRAWINGS**

| Telescopic cable entry unit |                                                                                                                           |                          |  |  |  |  |
|-----------------------------|---------------------------------------------------------------------------------------------------------------------------|--------------------------|--|--|--|--|
| Order No                    | Product Definition                                                                                                        | Dimensions<br>(wxdxh) mm |  |  |  |  |
| M44TRKTL                    | Telescopic cable entry / trunking unit width=300 mm<br>Max height=600 mm<br>Min height=300 mm ( 300mm+300mm ) in 2 pieces | 55x310x600               |  |  |  |  |